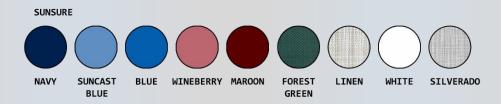

| Ordering Options                 |  |
|----------------------------------|--|
| ESC40 P                          |  |
| Specify backrest color selection |  |

## **Features:**

- 3" EZ Clean twin wheel casters, all locking
- Extended push bar for easier maneuvering
- Clip-on seat lifts and can be removed for cleaning
- Deluxe mesh backrest available in 9 colors
- Removeable pail with lid
- Snap-on footrest folds up for storage
- Safety belt for added security