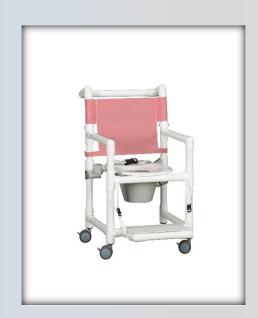

**DATASHEET: ESC40 P** 

Product Description: Select Line Shower Chair Commode w/Snap-On

**Footrest & Safety Belt** 

| Technical Data    |         |
|-------------------|---------|
| Height:           | 41.25"  |
| Width:            | 21"     |
| Depth:            | 25"     |
| Weight:           | 28 lbs  |
| Seat Height:      | 23"     |
| Clearance:        | 20"     |
| Between the arms: | 17.25"  |
| Weight Capacity:  | 300 lbs |
| Ship Weight:      | 33 lbs  |
| Shipping Method:  | Parcel  |

## **Features:**

- 3" EZ Clean twin wheel casters, all locking
- Extended push bar for easier maneuvering
- Clip-on seat lifts and can be removed for cleaning
- Deluxe mesh backrest available in 9 colors
- Removeable pail with lid
- Snap-on footrest folds up for storage
- Safety belt for added security